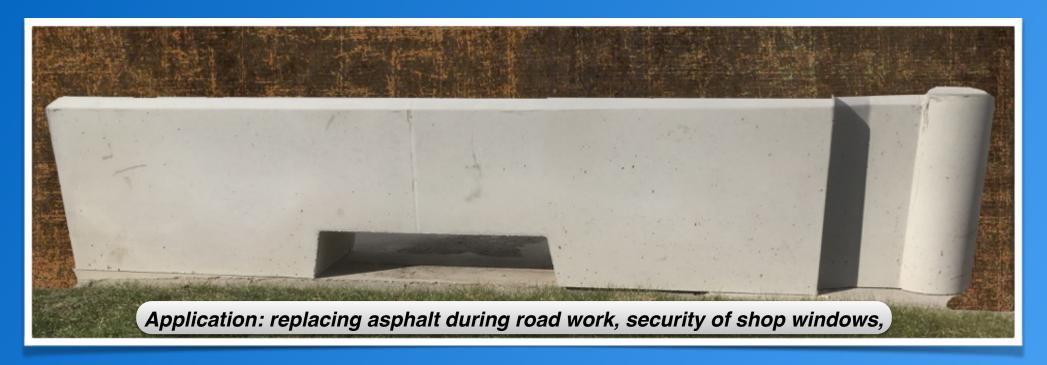

In case of panic, the secured zone can be cleared through the panic passage...

This lowered passage is only 30 cm high and 1.5 m wide by default. The armament runs through entirely, so that this Wibloc will also remain in the system perfectly and the strength of the chains won't be interrupted.

#### Wibloc panic passage in combination with a flower box