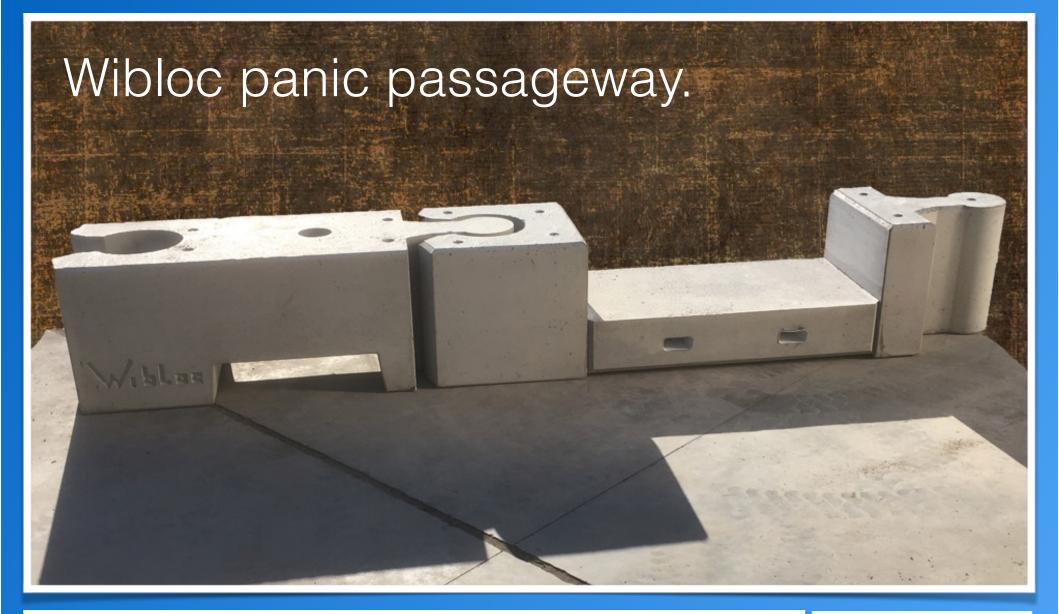

In case of panic, the secured zone can be cleared through the panic passage...

This lowered passage is only 30 cm high and 1.5 m wide by default. The armament runs through entirely, so that this Wibloc will also remain in the system perfectly and the strength of the chains won't be interrupted.