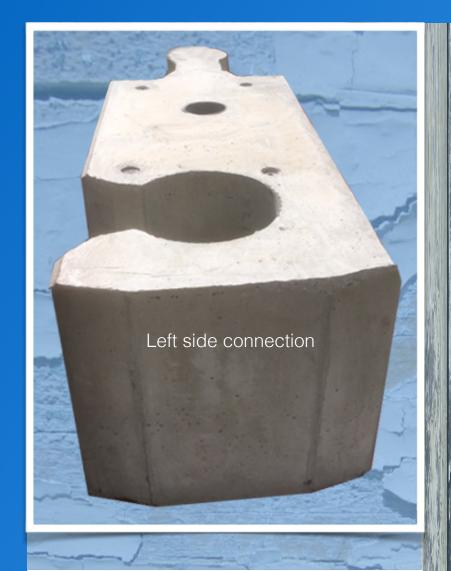

### Wibloc side connection.

In case of lack of space, the side connection can be used to fix the closure of the entrance gate in place.

The dimensions and weight of this Wibloc side connection are the same as those of the standard block.