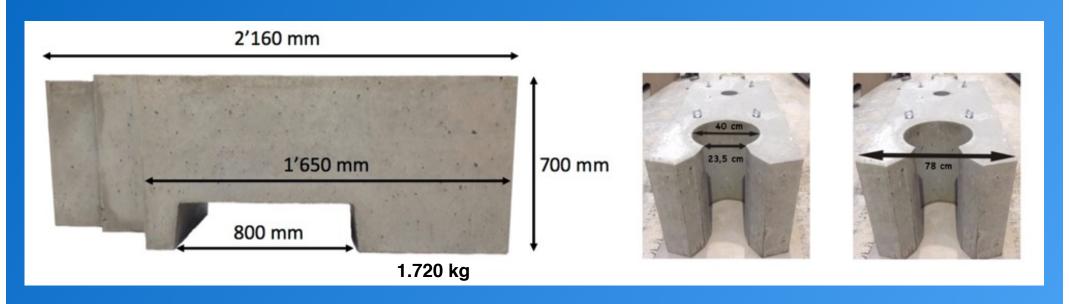

## Dimensions and weight.

#### Wibloc Standard

The first block is 2.16 m long and the subsequent blocks interlock so that each additional block effectively adds 1.65m.

1 blok : 2,16 m 2 blokken : 3,81 m 3 blokken : 5,46 m 4 blokken : 7,11 m 5 blokken : 8,76 m 6 blokken: 10,41 m 7 blokken: 12,06 m 8 blokken: 13,71 m 9 blokken: 15,36 m 10 blokken: 17,01 m

11 blokken : 18,66 m 12 blokken : 20,31 m 13 blokken : 21,96 m 14 blokken : 23,61 m 15 blokken : 25,26 m