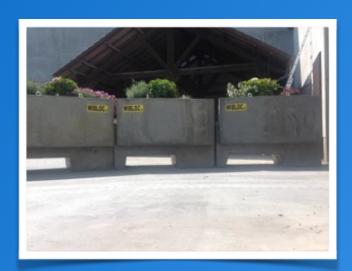

## Wibloc flower box, beautiful and functional...

Interlocked concrete blocks, with flower boxes on top, close the street and do not make the visitors

feel like they need to hide behind a concrete wall. A combination of security and elegance...