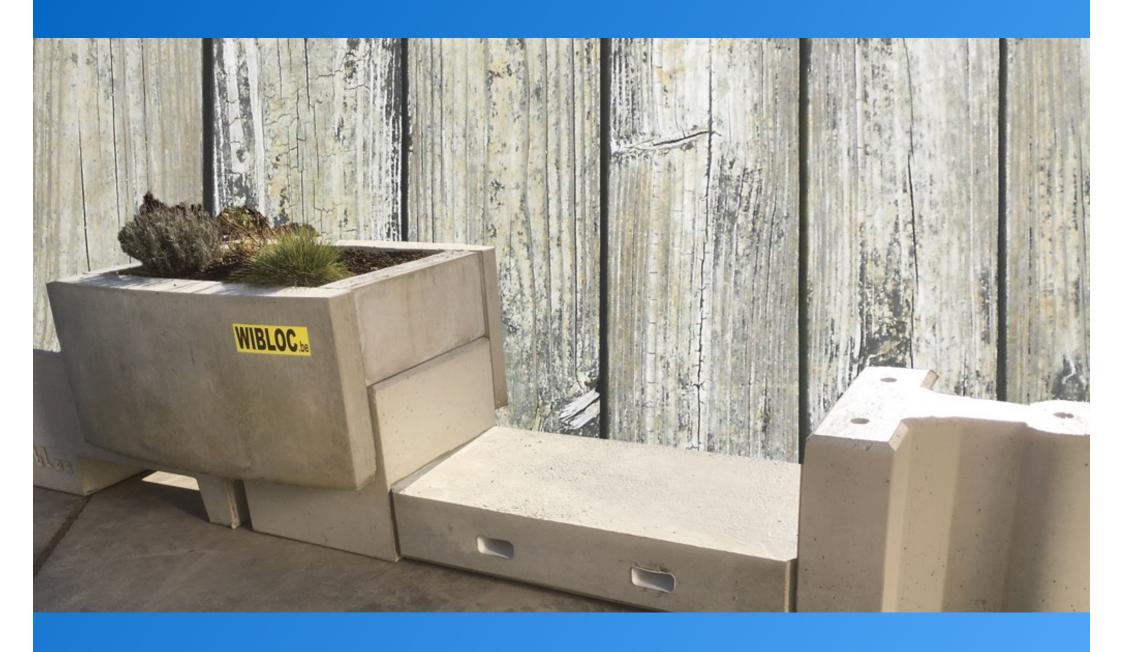

## Wibloc flower box, beautiful and functional...

Interlocked concrete blocks, with flower boxes on top, close the street and do not make the visitors

feel like they need to hide behind a concrete wall. A combination of security and elegance...

#### Wibloc panic passage in combination with a flower box