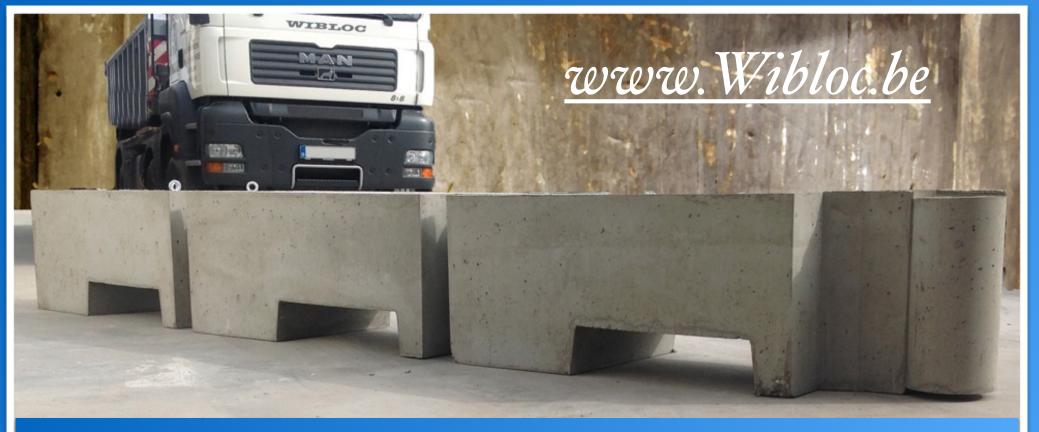

#### Wibloc Standard

The first block is 2.16 m long and the subsequent blocks interlock so that each additional block effectively adds 1.65m.

1 blok : 2,16 m 2 blokken : 3,81 m 3 blokken : 5,46 m 4 blokken : 7,11 m 5 blokken : 8,76 m 6 blokken: 10,41 m 7 blokken: 12,06 m 8 blokken: 13,71 m 9 blokken: 15,36 m 10 blokken: 17,01 m

11 blokken : 18,66 m 12 blokken : 20,31 m 13 blokken : 21,96 m 14 blokken : 23,61 m 15 blokken : 25,26 m