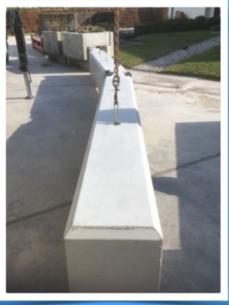

## Dimensions and weight.

#### Wibloc Standard

The first block is 2.16 m long and the subsequent blocks interlock so that each additional block effectively adds 1.65m.

1 blok : 2,16 m 2 blokken : 3,81 m 3 blokken : 5,46 m 4 blokken : 7,11 m 5 blokken : 8,76 m 6 blokken: 10,41 m 7 blokken: 12,06 m 8 blokken: 13,71 m 9 blokken: 15,36 m 10 blokken: 17,01 m