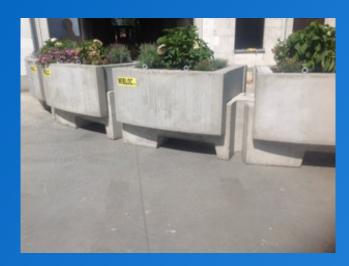

## Wibloc flower box, beautiful and functional...

Interlocked concrete blocks, with flower boxes on top, close the street and do not make the visitors

feel like they need to hide behind a concrete wall. A combination of security and elegance...