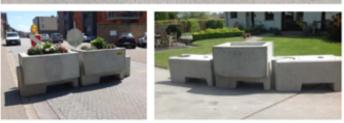

## Wibloc flower box, beautiful and functional...

Interlocked concrete blocks, with flower boxes on top, close the street and do not make the visitors

feel like they need to hide behind a concrete wall. A combination of security and elegance...