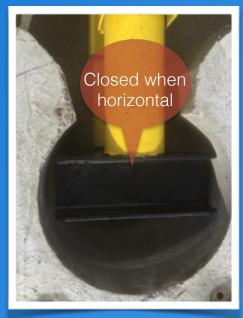

## Wibloc gate, close and open again...

The Wibloc gate can both be used with a support wheel, to be used on an even surface, or in a floating position for larger differences in height between the pavement and the road surface.