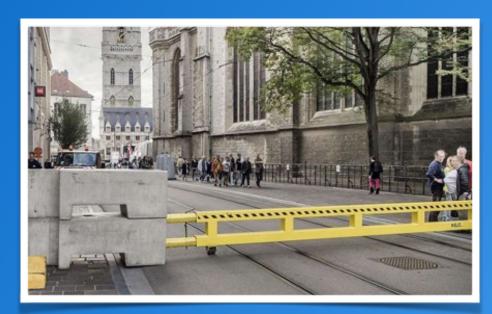

### Wibloc gate, acces for emergency services...

## Wibloc gate, close and open again...

The Wibloc gate can both be used with a support wheel, to be used on an even surface, or in a floating position for larger differences in height between the pavement and the road surface.