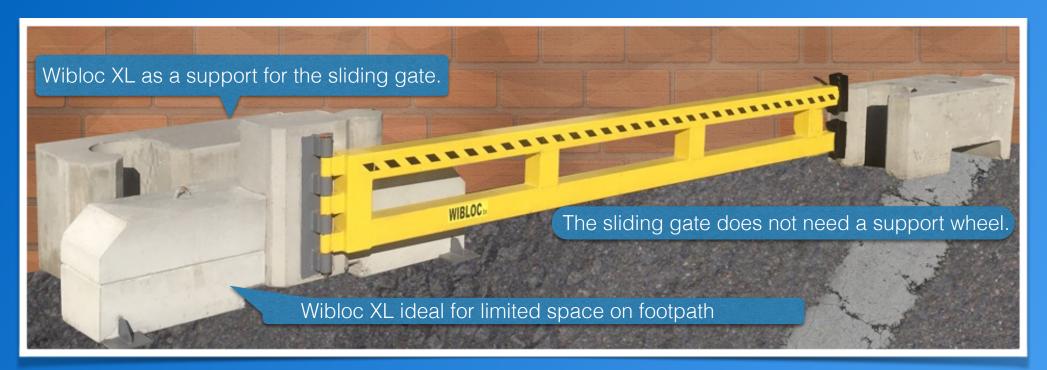

## Wibloc gate, close and open again...

The Wibloc gate can both be used with a support wheel, to be used on an even surface, or in a floating position for larger differences in height between the pavement and the road surface.

### Wibloc side connection.

In case of lack of space, the side connection can be used to fix the closure of the entrance gate in place.

The dimensions and weight of this Wibloc side connection are the same as those of the standard block.