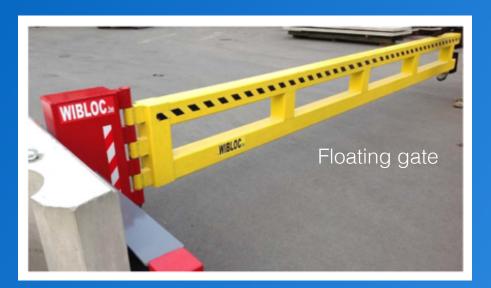

## Wibloc gate, close and open again...

The Wibloc gate can both be used with a support wheel, to be used on an even surface, or in a floating position for larger differences in height between the pavement and the road surface.