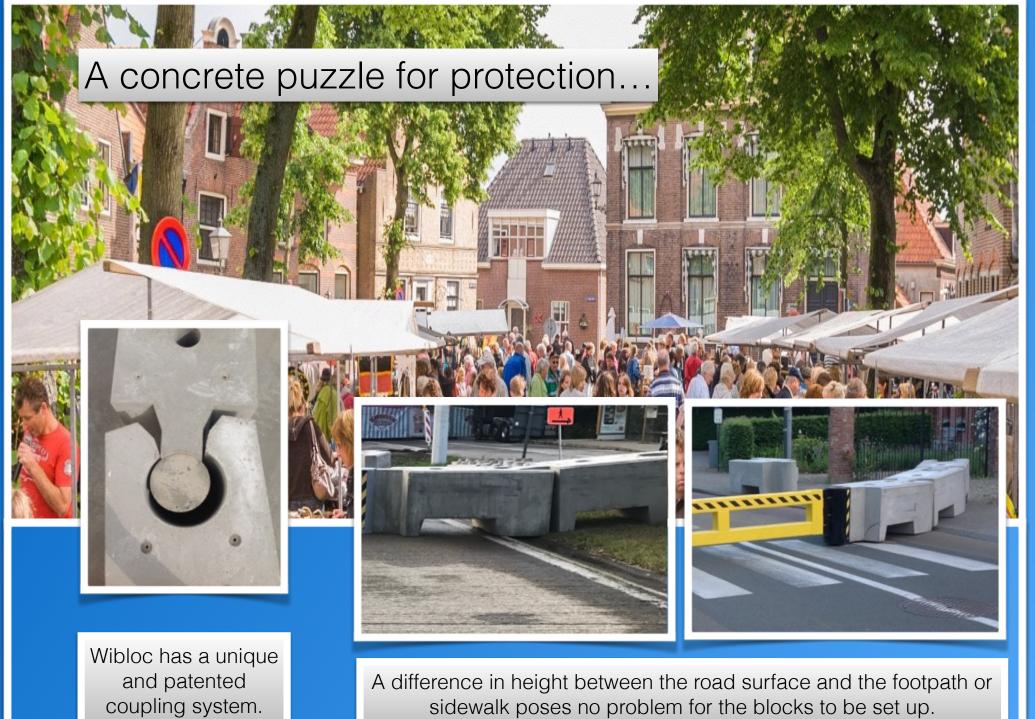

### Wibloc side connection.

In case of lack of space, the side connection can be used to fix the closure of the entrance gate in place.

The dimensions and weight of this Wibloc side connection are the same as those of the standard block.

## Wibloc Large 3,25 meters wide

Wibloc large uses the same coupling system and is therefore compatible with the standard Wibloc. The large does not have to be placed on a straight line either and can also handle differences in height between road surface and sidewalk. The large weighs 2 tons and can be placed with a forklift truck or with a crane.