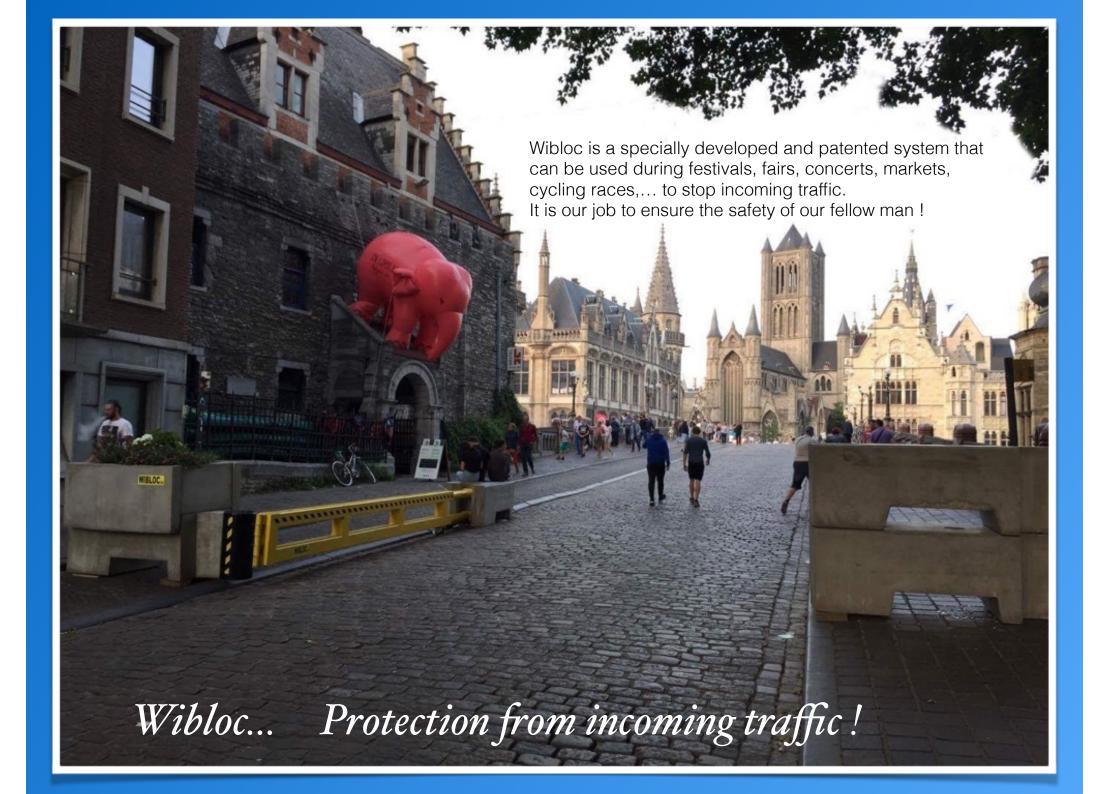

Protection from incoming traffic... Anti Terror

A unique puzzle of concrete blocks