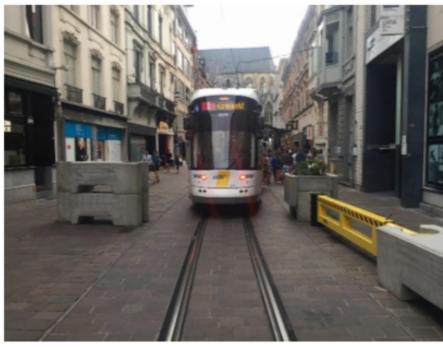

Protection from incoming traffic... Anti Terror

A unique puzzle of concrete blocks