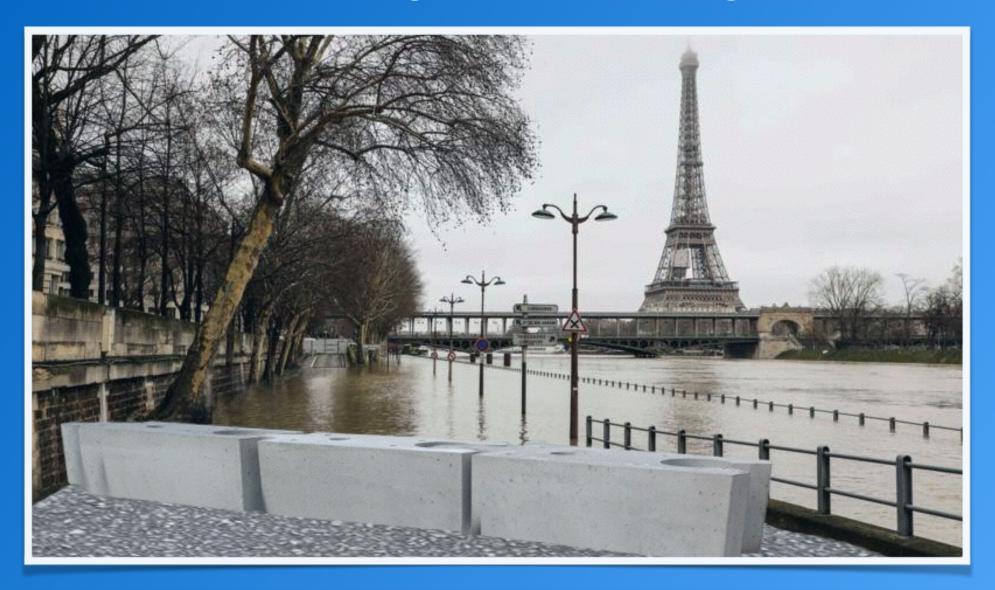

## Wibloc against flooding...

Wibloc can be made waterproof by means of special rubber seals. The concrete blocks then form an impenetrable wall in case of flooding. Quickly deployable and cost-saving ...