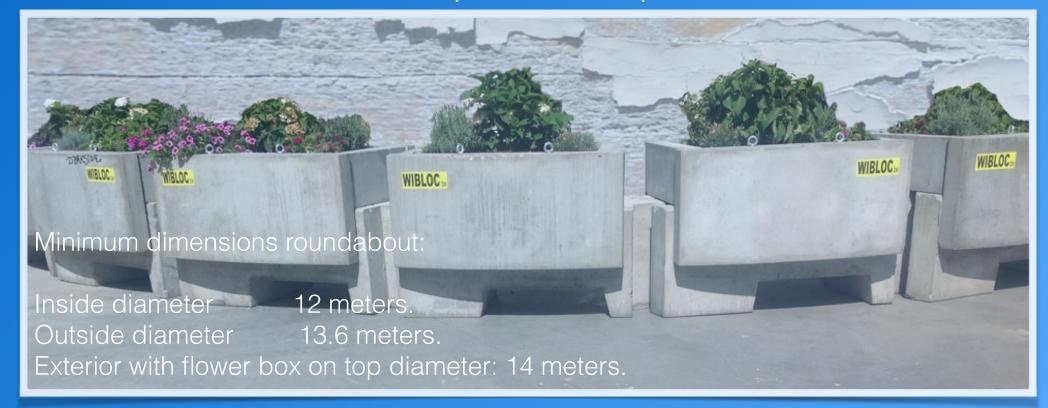

n surface, or in a floating position for larger differences in height between the pavement and the road surface.









#### All these applications can be tailor-made



### Wibloc side connection.



In case of lack of space, the side connection can be used to fix the closure of the entrance gate in place.



The dimensions and weight of this Wibloc side connection are the same as those of the standard block.



In case of panic, the secured zone can be cleared through the panic passage...

This lowered passage is only 30 cm high and 1.5 m wide by default. The armament runs through entirely, so that this Wibloc will also remain in the system perfectly and the strength of the chains won't be interrupted.



#### Wibloc roundabout...







Wibloc can be set up as a complete roundabout.



## Wibloc Large 3,25 meters wide





Wibloc large uses the same coupling system and is therefore compatible with the standard Wibloc. The large does not have to be placed on a straight line either and can also handle differences in height between road surface and sidewalk. The large weighs 2 tons and can be placed with a forklift truck or with a crane.





## Wibloc against flooding...



Wibloc can be made waterproof by means of special rubber seals. The concrete blocks then form an impenetrable wall in case of flooding. Quickly deployable and cost-saving ...

#### Wibloc panic passage in combination with a flower box





## Dimensions and weight.

#### Wibloc Standard



The first block is 2.16 m long and the subsequent blocks interlock so that each additional block effectively adds