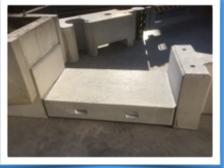

In case of panic, the secured zone can be cleared through the panic passage...

This lowered passage is only 30 cm high and 1.5 m wide by default. The armament runs through entirely, so that this Wibloc will also remain in the system perfectly and the strength of the chains won't be interrupted.

#### Wibloc panic passage in combination with a flower box