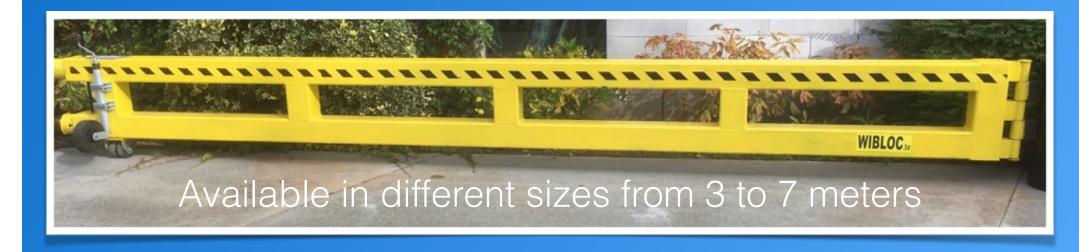

## Wibloc gate, close and open again...

The Wibloc gate can both be used with a support wheel, to be used on an even surface, or in a floating position for larger differences in height between the pavement and the road surface.