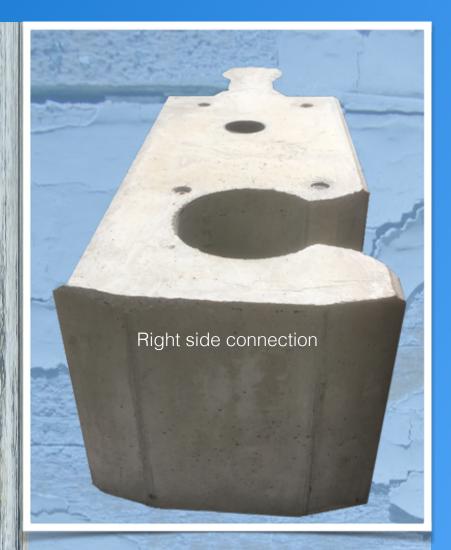

### Wibloc side connection.

In case of lack of space, the side connection can be used to fix the closure of the entrance gate in place.

The dimensions and weight of this Wibloc side connection are the same as those of the standard block.