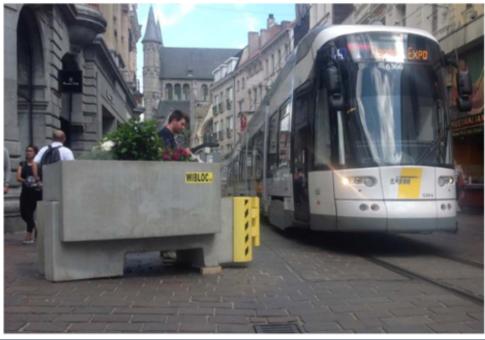

## Wibloc flower box, beautiful and functional...

Interlocked concrete blocks, with flower boxes on top, close the street and do not make the visitors

feel like they need to hide behind a concrete wall. A combination of security and elegance...