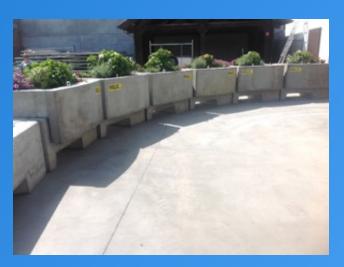

## Wibloc flower box, beautiful and functional...

Interlocked concrete blocks, with flower boxes on top, close the street and do not make the visitors

feel like they need to hide behind a concrete wall. A combination of security and elegance...