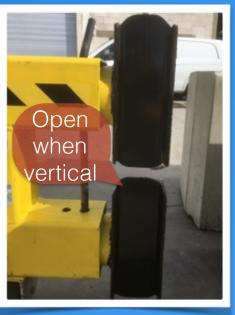

## Wibloc gate, close and open again...

The Wibloc gate can both be used with a support wheel, to be used on an even surface, or in a floating position for larger differences in height between the pavement and the road surface.