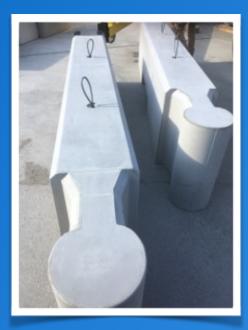

### Wibloc side connection.

In case of lack of space, the side connection can be used to fix the closure of the entrance gate in place.

The dimensions and weight of this Wibloc side connection are the same as those of the standard block.