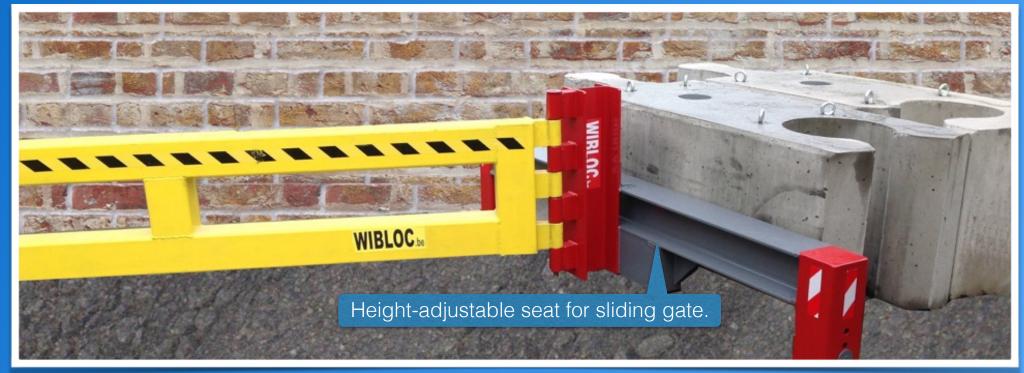

## Wibloc gate, close and open again...

The Wibloc gate can both be used with a support wheel, to be used on an even surface, or in a floating position for larger differences in height between the pavement and the road surface.