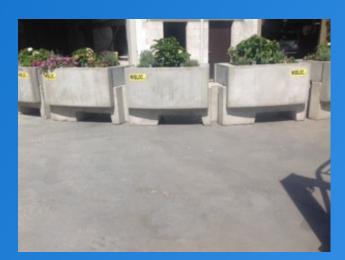

## Wibloc flower box, beautiful and functional...

Interlocked concrete blocks, with flower boxes on top, close the street and do not make the visitors

feel like they need to hide behind a concrete wall. A combination of security and elegance...