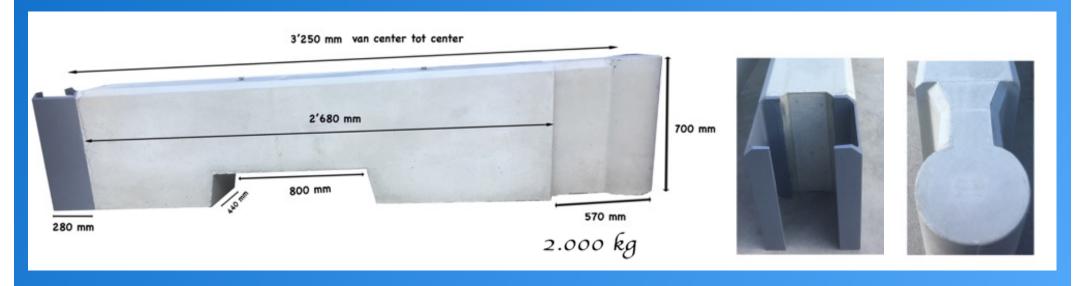

## Wibloc Large 3,25 meters wide

Wibloc large uses the same coupling system and is therefore compatible with the standard Wibloc. The large does not have to be placed on a straight line either and can also handle differences in height between road surface and sidewalk. The large weighs 2 tons and can be placed with a forklift truck or with a crane.

#### Wibloc Large with connector