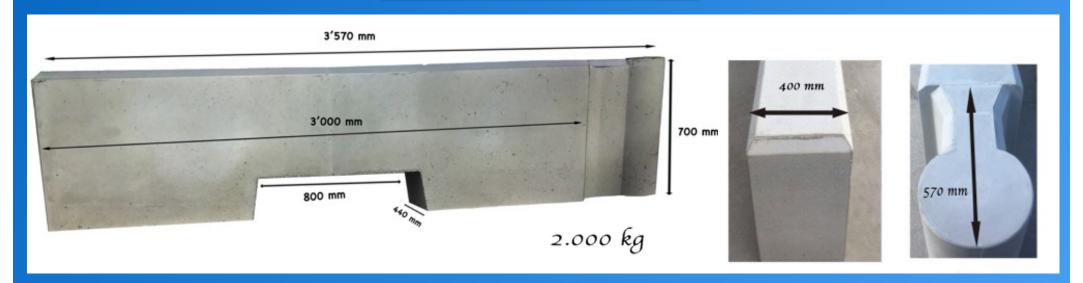

## Wibloc against flooding...



Wibloc can be made waterproof by means of special rubber seals. The concrete blocks then form an impenetrable wall in case of flooding. Quickly deployable and cost-saving ...

#### Wibloc panic passage in combination with a flower box





## Dimensions and weight.

#### Wibloc Standard



The first block is 2.16 m long and the subsequent blocks interlock so that each additional block effectively adds 1.65m.

1 blok : 2,16 m 2 blokken : 3,81 m 3 blokken : 5,46 m 4 blokken : 7,11 m 5 blokken : 8,76 m 6 blokken: 10,41 m 7 blokken: 12,06 m 8 blokken: 13,71 m 9 blokken: 15,36 m 10 blokken: 17,01 m

11 blokken : 18,66 m 12 blokken : 20,31 m 13 blokken : 21,96 m 14 blokken : 23,61 m 15 blokken : 25,26 m

# Dimensions and weight.

Wibloc Large with endpiece



#### Wibloc Large with connector