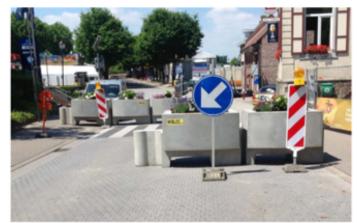

Protection from incoming traffic... Anti Terror

A unique puzzle of concrete blocks

## Wibloc flower box, beautiful and functional...

Interlocked concrete blocks, with flower boxes on top, close the street and do not make the visitors

feel like they need to hide behind a concrete wall. A combination of security and elegance...