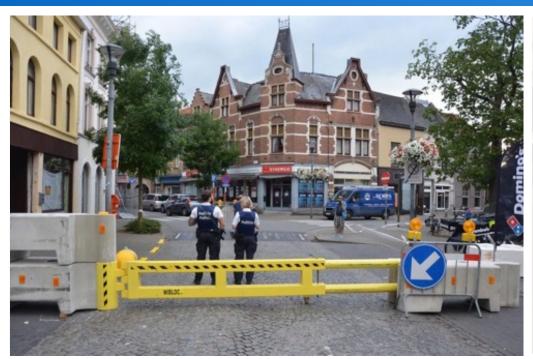

### Wibloc gate, acces for emergency services...

## Wibloc gate, close and open again...

The Wibloc gate can both be used with a support wheel, to be used on an even surface, or in a floating position for larger differences in height between the pavement and the road surface.