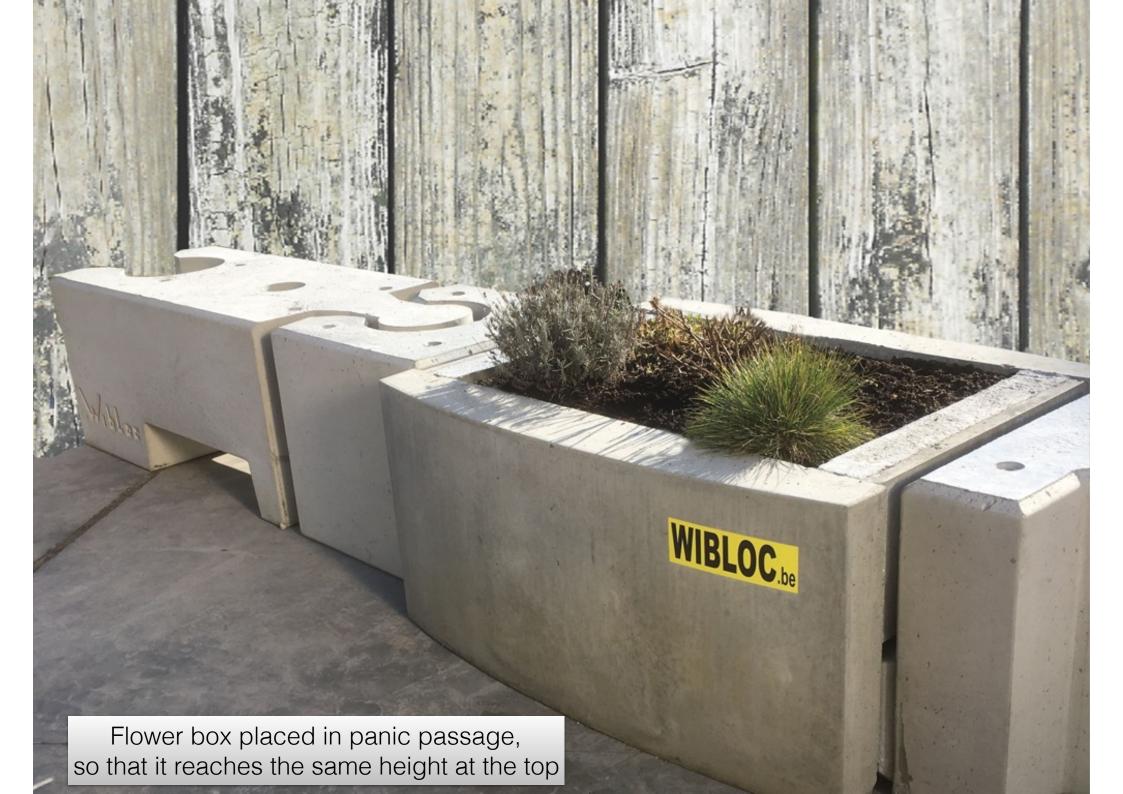

In case of panic, the secured zone can be cleared through the panic passage...

This lowered passage is only 30 cm high and 1.5 m wide by default. The armament runs through entirely, so that this Wibloc will also remain in the system perfectly and the strength of the chains won't be interrupted.

#### Wibloc panic passage in combination with a flower box