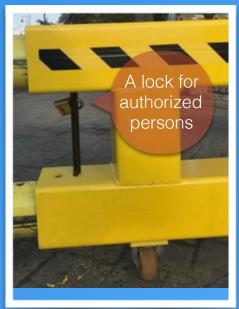

Protection from incoming traffic... Anti Terror

A unique puzzle of concrete blocks







## Wibloc flower box, beautiful and functional...











Interlocked concrete blocks, with flower boxes on top, close the street and do not make the visitors

feel like they need to hide behind a concrete wall. A combination of security and elegance...



### Wibloc gate, acces for emergency services...







## Wibloc gate, close and open again...







The Wibloc gate can both be used with a support wheel, to be used on an even surface, or in a floating position for larger differences in height between the pavement and the road surface.









#### All these applications can be tailor-made



### Wibloc side connection.



In case of lack of space, the side connection can be used to fix the closure of the entrance gate in place.



The dimensions and weight of this Wibloc side connection are the same as those of the standard block.



In case of panic, the secured zone can be cleared through the panic passage...

This lowered passage is only 30 cm high and 1.5 m wide by default. The armament runs through entirely, so that this Wibloc will also remain in the system perfectly and the strength of the chains won't be interrupted.



#### Wibloc roundabout...







Wibloc can be set up as a complete roundabout.



## Wibloc Large 3,25 meters wide





Wibloc large uses the same coupling system and is therefore compatible with th