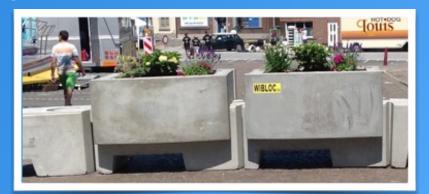

## Wibloc flower box, beautiful and functional...

Interlocked concrete blocks, with flower boxes on top, close the street and do not make the visitors

feel like they need to hide behind a concrete wall. A combination of security and elegance...